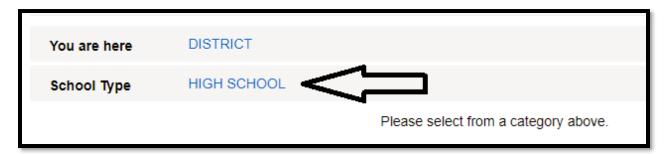

## Directions to Donate Online for Tax Credit

Please go to the following website for a tax credit donation and follow the steps below.

## https://az-tempeunion.intouchreceipting.com/

- 1. Click on the link under For Guest Users (non-parent users):
- 2. Fill out the New Account Form.
- 3. Click Sign Up
- 4. Click Items At All School button under shop.



5. Click HIGH SCHOOL.



6. Click Mountain Pointe High School.



## 7. Click Tax Credit Donations



8. Scroll Down to TAX CREDIT – ROBOTICS (THIS IS THE MOST IMPORTANT STEP TO GUARENTEE ALL FUNDS GO TO ROBOTICS)



- 9. Add the amount you would like to donate, \$200, \$400, ect.
- 10. Click BUY. This will send your order into the Checkout at the top right of the screen.



- 11. Click Checkout.
- 12. Proceed through the Check-Out Steps.
- 13. If you are sponsoring a student, you can put their name in additional information during check out...



- 14. Put in your credit card information.
- 15. Click Pay Now.

Thank you for taking the time to supporting Mountain Pointe Robotics Team!